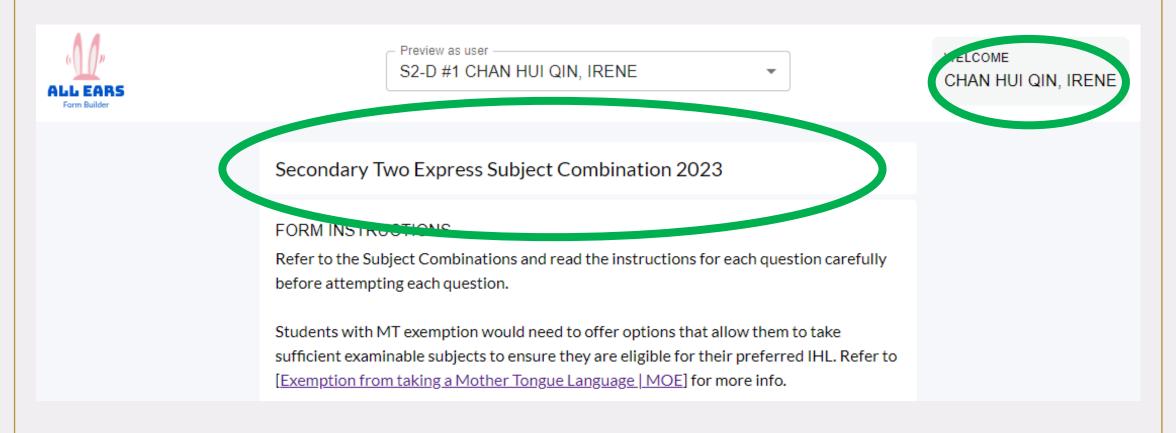

# Weblink to the Exercise (2E)

• https://forms.moe.edu.sg/forms/J7XdLo



# Weblink to the Exercise (2N)

• https://forms.moe.edu.sg/forms/JMZW2o



# Weblink to the Exercise (2T)

• https://forms.moe.edu.sg/forms/vwEKlo



### Login Instructions



### Login Instructions



#### Notes for 2E

- 1. Rank your top 3 options
- 2. Even if your top 3 options include a <u>Pure Science</u> subject, you must rank the options for Combined Sciences.
- 3. Even if your top 3 options include a <u>Pure Humanities</u> subject, you must rank the options for Combined Humanities.

| All combinations will include the following subjects:        |   |  |  |  |
|--------------------------------------------------------------|---|--|--|--|
| 1) English Language                                          |   |  |  |  |
| 2) Mother Tongue Language                                    |   |  |  |  |
| 3) Mathematics                                               |   |  |  |  |
| 4) Sciences*                                                 |   |  |  |  |
| 5) Combined Humanities*