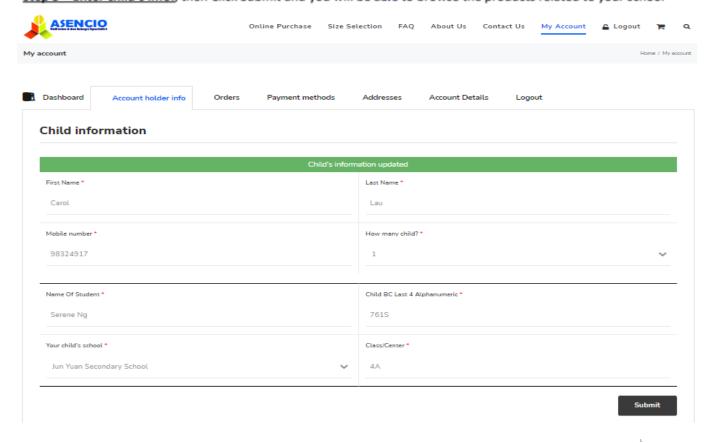

### Step 3 - Enter child's info., then Click Submit and you will be able to browse the products related to your school