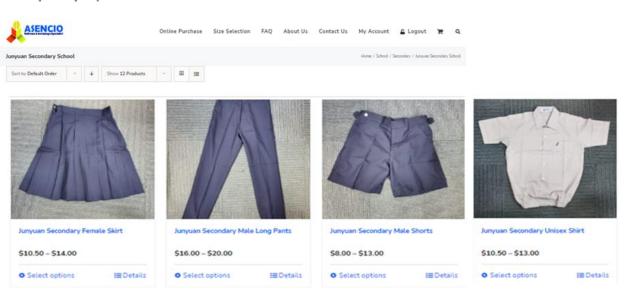

### **Step 4 – Online Purchase –** Please select the item of your choice.

Select the size(s) that you'd like to purchase. Press the plus(+) or minus(-) button to increase or decrease the quantity to purchase. Then click "Add to cart".