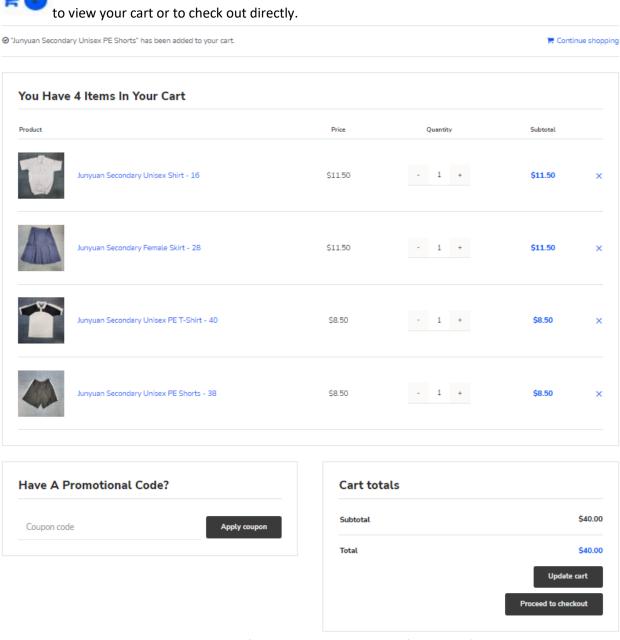

Step 5 – When you are done, you can click on the shopping cart icon

- **Step 6** Please check that you have provided the full and correct shipping information (especially contact number and shipping address) to ensure that your order can reach you safely and on time.
- **Step 7** After keying in your shipping information, please review your order before making payment. Once you are ready, you would need to key in your credit card details, and then click "Place order" to proceed for payment.
- **Step 8** Once your payment is successful, you will receive an automated email from our system with your order details. Do check your inbox, junk mail and spam folder for the email.