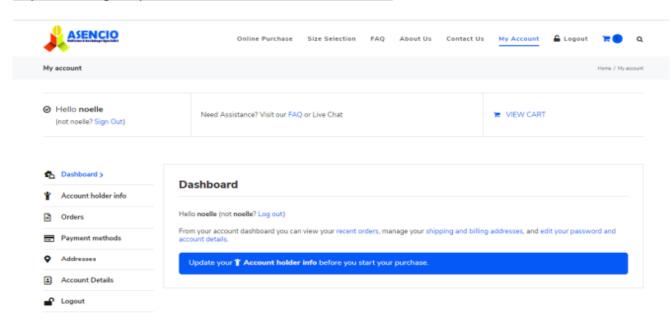

### Step 1 - Create an account through Register or Connect with Facebook/Google

### Step 2 - After login to your Dashboard, click on Account Holder Info