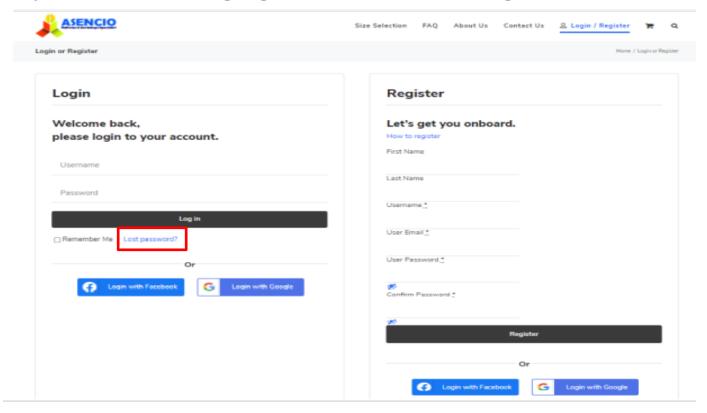

## **ONLINE ORDERING GUIDE**

- 1) Please go to our website www.asencio.com.sg/
  - For new time user: Click on Login to do a one-time registration.\*
  - \* You MUST provide your child's details in your account in order to view and purchase the required items.
    - For existing users: Please login with your ID and password.
    - For existing users: Forget password, click on the lost password to rest the password